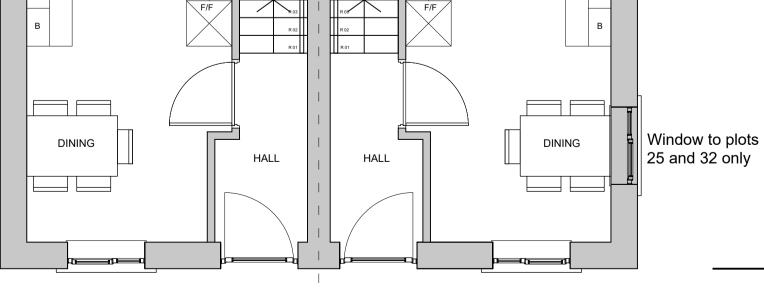

## Also at Birmingham (Registered office)

Window to plots

25 and 32 only

LOUNGE

KITCHEN

Do not scale from this drawing. All dimensions must be checked and verified before preparing production drawings or commencing works. This drawing and its design is the copyright of Nicol Thomas Ltd and may not be reproduced in any form whatsoever without their prior express written consent