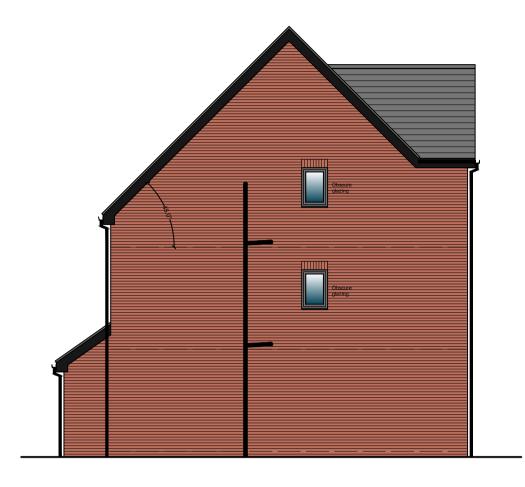

### Second Floor Plan

Gable Elevations Scale 1:100

Window to plots 25 and 32 only

Window to plots 25 and 32 only

#### NB All materials/colours to be approved by LA

windows where required for privacy

Front Elevation Plots 5-6, 9-10 Scale 1:100