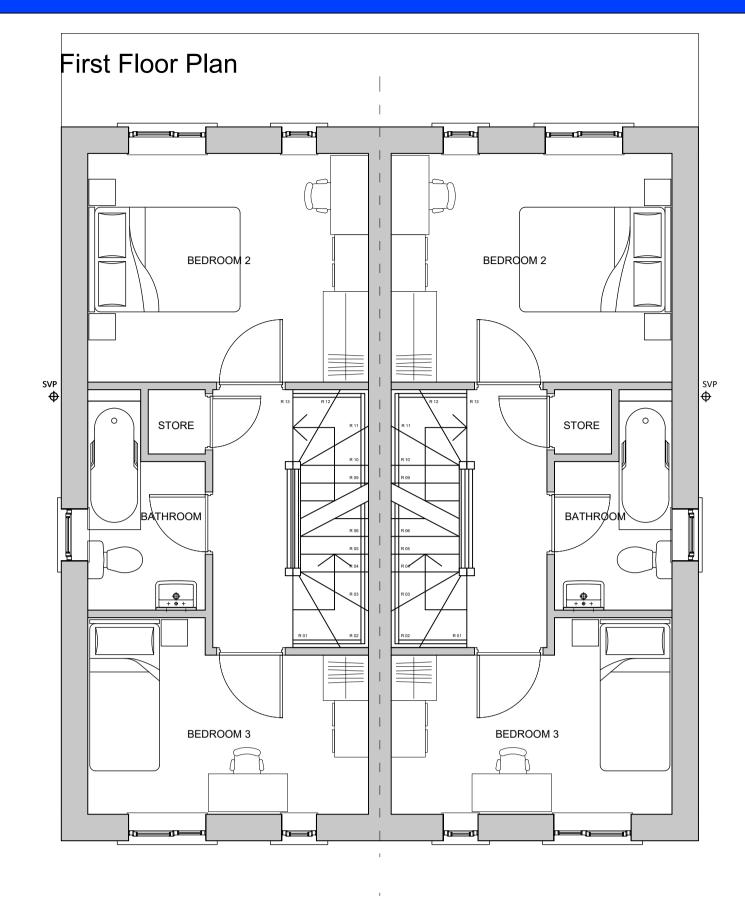

LOUNGE



### Second Floor Plan





Gable Elevations Scale 1:100



Window to plots 25 and 32 only

Window to plots 25 and 32 only

# **Materials Legend**

- Red multi facing brickwork TBC
- UPVC window frames. Colour Anthracite
- UPVC rainwater goods. Colour Black
- UPVC fascias and soffits. Colour Black

#### NB All materials/colours to be approved by LA

windows where required for privacy



Front Elevation Plots 5-6, 9-10 Scale 1:100

# nicol thomas

| Client:                             | Wiggett Construction                |      |    |            |
|-------------------------------------|-------------------------------------|------|----|------------|
| Job:                                | Fern Lodge Drive, Ashton-Under-Lyne |      |    |            |
| Drawing title:                      |