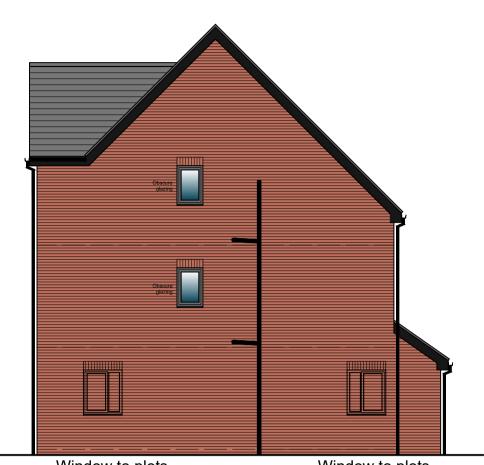

### Second Floor Plan

Gable Elevations Scale 1:100

Window to plots 25 and 32 only

Window to plots 25 and 32 only

#### NB All materials/colours to be approved by LA

windows where required for privacy

Front Elevation Plots 5-6, 9-10 Scale 1:100