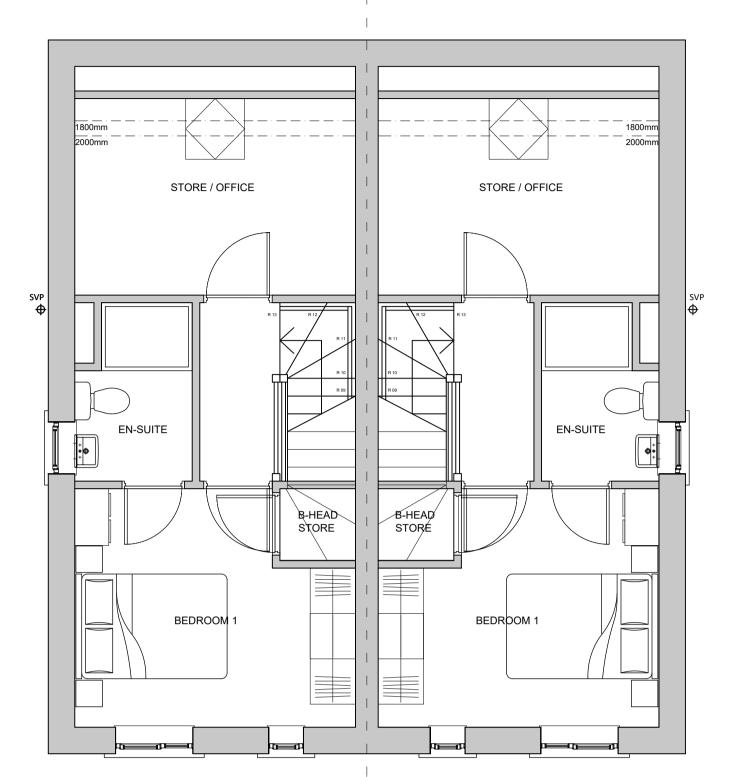

### Second Floor Plan

Gable Elevations Scale 1:100

Window to plots 25 and 32 only

Window to plots 25 and 32 only